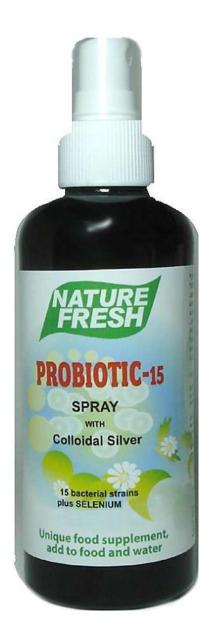

# NF 048 PROBIOTIC-15 SPRAY - 200ml amber spray bottle Image Height 16 cm including spray

This spray-on version of PROBIOTIC-15 liquid is enhanced with 10% colloidal silver for extra activity at a low dose that does not affect the friendly bacteria. Spray it onto food or water to help counteract infections from dirty hands, or from raw salads or meat; before serving, cooking or eating them. Use it on the skin for infections, flaky scalp, ulcerated wounds or on itchy bumps and rashes.