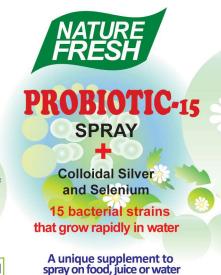

# NF 048 PROBIOTIC-15 SPRAY - 200ml amber spray bottle Image Height 16 cm including spray

This spray-on version of PROBIOTIC-15 liquid is enhanced with 10% colloidal silver for extra activity at a low dose that does not affect the friendly bacteria. Spray it onto food or water to help counteract infections from dirty hands, or from raw salads or meat; before serving, cooking or eating them. Use it on the skin for infections, flaky scalp, ulcerated wounds or on itchy bumps and rashes.

Probiotics are important to control the overgrowth of yeast that causes Candidiasis. A deficiency of these 15 probiotic strains = candida problems. The daily dose is 5-15 ml. This also provides 200mcg of selenium. In South Africa we are deficient in selenium – the antioxidant mineral that helps to prevent cancer and HIV / AIDS.

PROBIOTIC-15 is a liquid concentrate of the three basic families of probiotic strains: lactobacillus, phototropic probiotics (similar to blue-green algae) and beneficial yeasts that do not cause candidiasis. These beneficial microbes consume the trouble making candida! When we take antibiotics and even large and frequent doses of herbs like goldenseal, oregano oil, echinachea or propolis we kill off the beneficial gut microbes as well. In other words, we compromise over 80% of the immune system and that is why we suffer from candida and constipation!