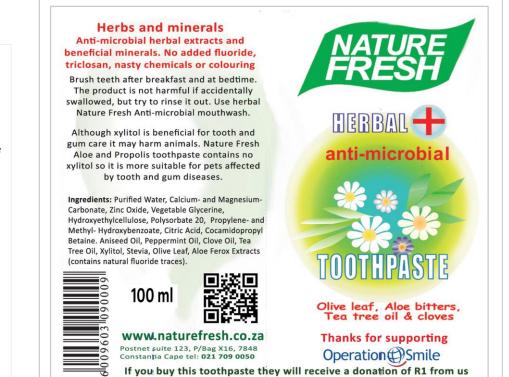

Brushing with a neutral toothpaste with a pH of 7 for a few days, changes the way your teeth feel throughout the day – smooth, never coated. Healthy saliva is your best oral hygienist!

All our Oral Hygiene Products are non toxic, FLUORIDE FREE and safe to swallow albeit unintentionally. http://naturefresh.co.za/how-safe-isfluoride/. Using a fluoride free mouth wash also helps to keep teeth and gums healthy http://naturefresh.co.za/products/nf-040-breathbuster-anti-microbial-mouthwash-200ml/ Tea Tree oil and zinc are natural disinfectants and peppermint oil freshens the breath. Aniseed oil keeps the mouth moist and promotes a healthy flow of saliva that can be maintained at a normal pH as the toothpaste is kept to a neutral pH of 7. Natural cellulose and glycerine are used for emulsifying. Changes to our oral hygiene and intimate products are: NO PARABENS, NO SLES/SLS, NO COLOURING, NO SACCHARINE We only use xylitol and stevia in oral hygiene products.