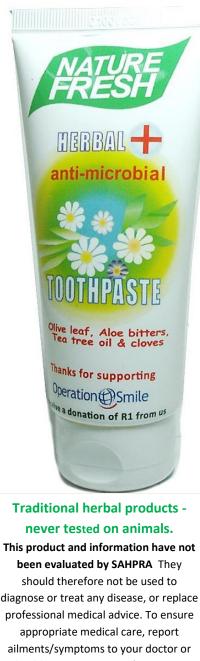

## NF 001 HERBAL TOOTHPASTE 100ml tube pack height 13 cm

Mild, natural toothpaste with Mint, Cloves, Aniseed and Tea Tree Oil, xylitol and stevia. Popular with health conscious people as a tooth nutrient, gum protector and gentle tooth cleaner. A gentle yet effective stain remover with sea salt, bicarb and silica for strong white teeth and healthy gums. Tea tree and Peppermint to freshen and disinfect the mouth. No bleach/peroxide.