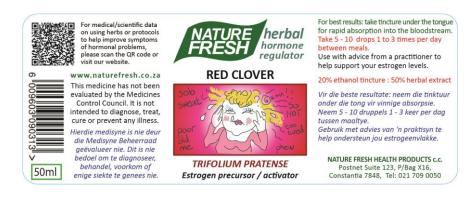

## NF 026 HORMONE BALANCING SUPPLEMENTS: RED CLOVER – 50ml tincture of 20% alcohol. Pack size 9.5cm

Contains 4 isoflavones: FORMONETIN, BIOCHANIN, GENISTEIN and DAIDZEIN. Red Clover modifies estrogen receptors and is called a SERM (selective estrogen receptor modulator – it blocks bad estrogen and supplies a milder form). A popular remedy for low-estrogen conditions relating to hot flushes, night sweats, headaches, infertility and menstrual disorders.